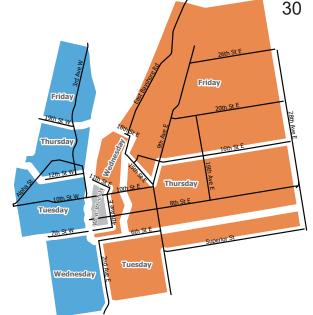

Legend:

- West Side Collection
- East Side Collection
- Downtown Core Weekly Collection
- Household Hazardous Waste Days

For an East side only (orange), West side only (blue) calendar, or to search what day your

the QR code or visit OwenSound.ca/Waste

collection is based on your address, please scan

Goods Exchange Days

|                |          | M   | larc       | h                           |                                |                                            |
|----------------|----------|-----|------------|-----------------------------|--------------------------------|--------------------------------------------|
| Sun            | Mon      | Tue | Wed        | Thu                         | Fri                            | Sat                                        |
|                |          |     | _          |                             |                                | 1                                          |
| 2              | 3        | 4   | 5          | 6                           | 7                              | 8                                          |
| 9              | 10       | 11  | 12         | 13                          | 14                             | 15                                         |
| 16             | 17       | 18  | 19         | 20                          | 21                             | 22                                         |
| 23             | 24       | 25  | (26)       | 27                          | 28                             | 29                                         |
| 20             | ~ '      | 20  |            | 41                          | 20                             | 20                                         |
| 30             | 21       |     |            | Week                        | ly gree                        | en bin                                     |
| _              |          |     |            | Week<br>on sta              | ly gree                        | en bin                                     |
| 30             |          |     | ollectic   | Week<br>on stal             | ly gree                        | en bin                                     |
| 30             |          |     | ollectic   | Week<br>on stal             | ly gree<br>rts Jui             | en bin<br>ne 3 <sup>rd</sup> !             |
| 30<br>Sun      | Mon      | Tue | UNE<br>Wed | Week<br>on star             | ly gree<br>rts Jui<br>Fri      | en bin<br>ne 3 <sup>rd</sup> !             |
| 30<br>Sun<br>1 | Mon<br>2 | Tue | Wed        | Week<br>on star<br>Thu<br>5 | ly gree<br>rts Jul<br>Fri<br>6 | en bin<br>ne 3 <sup>rd</sup> !<br>Sat<br>7 |